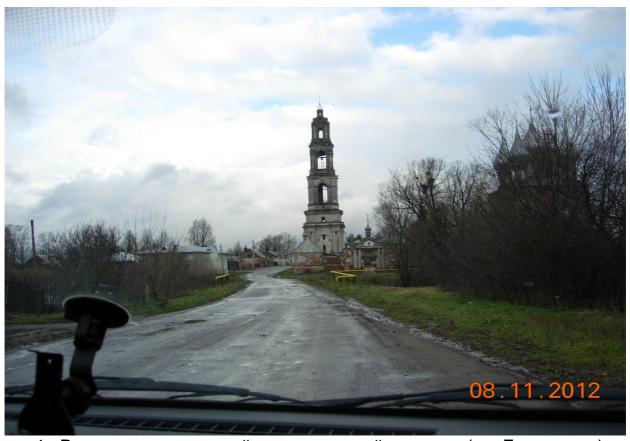

Приложение.

Фотоиллюстрации.

(16шт.)

1. Улица Советская с прилегающей территорией конного клуба. Вид сверху.

2. Центральная площадь.

3. Храмовый комплекс. Ансамбль соборной площади.

4. Въезд в исторический центр с южной стороны (ул. Балахнина).