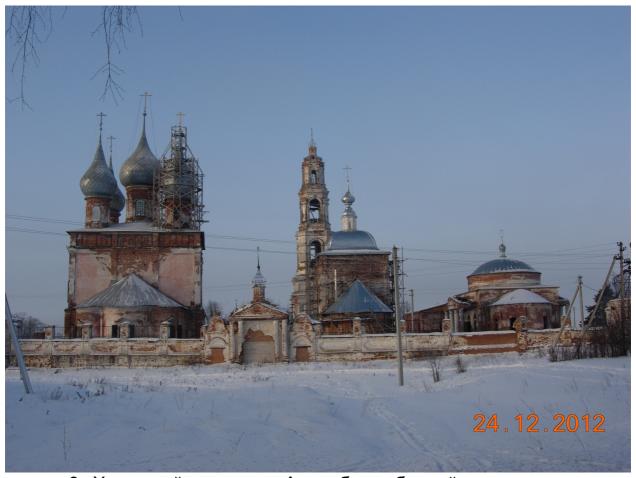

Приложение.

Фотоиллюстрации.

(16шт.)

1. Улица Советская с прилегающей территорией конного клуба. Вид сверху.

2. Центральная площадь.

3. Храмовый комплекс. Ансамбль соборной площади.

4. Въезд в исторический центр с южной стороны (ул. Балахнина).