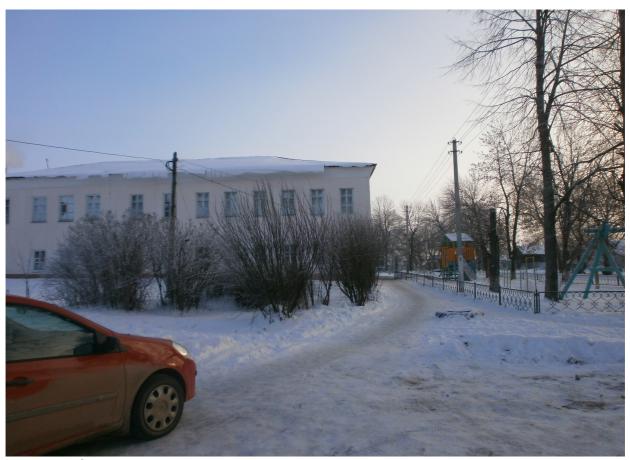

10. Здание администрации.

11. Здание интерната (ул. Школьная).

12. Здание больницы (ул. Больничная).

13. Улица Фрунзе. Территория перспективной застройки общественной зоны.

14. Территория перспективной застройки жилой зоны. Вид с ул. Новая.