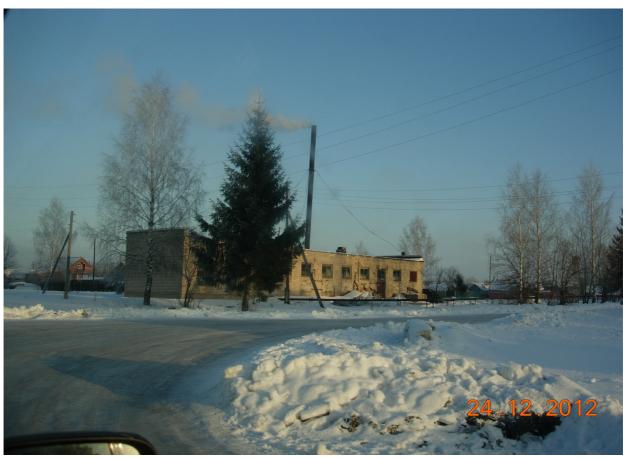

Приложение.

Фотоиллюстрации.

(16шт.)



1. Улица Советская с прилегающей территорией конного клуба. Вид сверху.



2. Центральная площадь.



3. Храмовый комплекс. Ансамбль соборной площади.



4. Въезд в исторический центр с южной стороны (ул. Балахнина).



5. Успенская церковь. Ограждение кладбища. Вид с объездной дороги.



6. Ансамбль кладбища. Вид сверху.



7. Улица Советская



8. Дом купца Шорина (разрушен).



9. Контора ФГУП. Сбербанк. (Частичная реставрация дома Шорина).



10. Здание администрации.



11. Здание интерната (ул. Школьная).



12. Здание больницы (ул. Больничная).



13. Улица Фрунзе. Территория перспективной застройки общественной зоны.



14. Территория перспективной застройки жилой зоны. Вид с ул. Новая.



15. Котельная.



16. Васильевский лесокомбинат. Вид сверху.