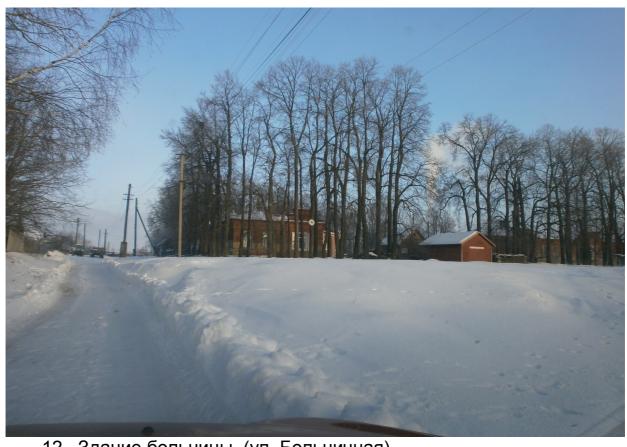

10. Здание администрации.

11. Здание интерната (ул. Школьная).

12. Здание больницы (ул. Больничная).

13. Улица Фрунзе. Территория перспективной застройки общественной зоны.

14. Территория перспективной застройки жилой зоны. Вид с ул. Новая.