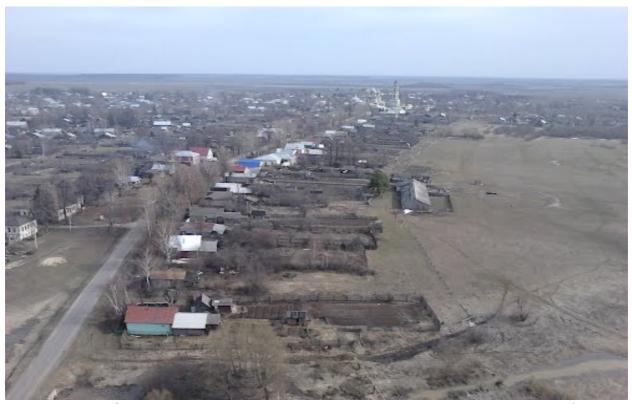

Приложение.

Фотоиллюстрации.

(16шт.)

1. Улица Советская с прилегающей территорией конного клуба. Вид сверху.

2. Центральная площадь.

3. Храмовый комплекс. Ансамбль соборной площади.

4. Въезд в исторический центр с южной стороны (ул. Балахнина).