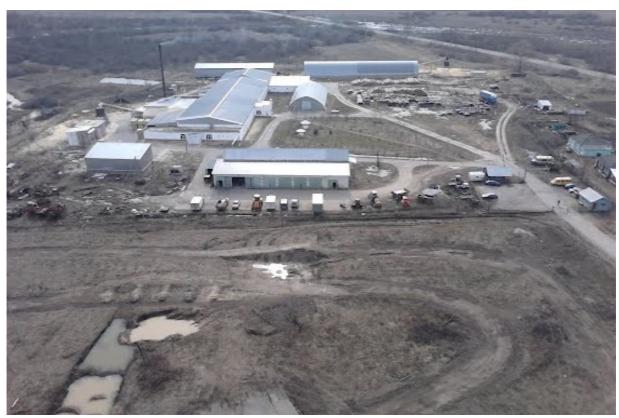

Приложение.

Фотоиллюстрации.

(16шт.)



1. Улица Советская с прилегающей территорией конного клуба. Вид сверху.



2. Центральная площадь.



3. Храмовый комплекс. Ансамбль соборной площади.



4. Въезд в исторический центр с южной стороны (ул. Балахнина).



5. Успенская церковь. Ограждение кладбища. Вид с объездной дороги.



6. Ансамбль кладбища. Вид сверху.



7. Улица Советская



8. Дом купца Шорина (разрушен).



9. Контора ФГУП. Сбербанк. (Частичная реставрация дома Шорина).



10. Здание администрации.



11. Здание интерната (ул. Школьная).



12. Здание больницы (ул. Больничная).



13. Улица Фрунзе. Территория перспективной застройки общественной зоны.



14. Территория перспективной застройки жилой зоны. Вид с ул. Новая.



15. Котельная.



16. Васильевский лесокомбинат. Вид сверху.