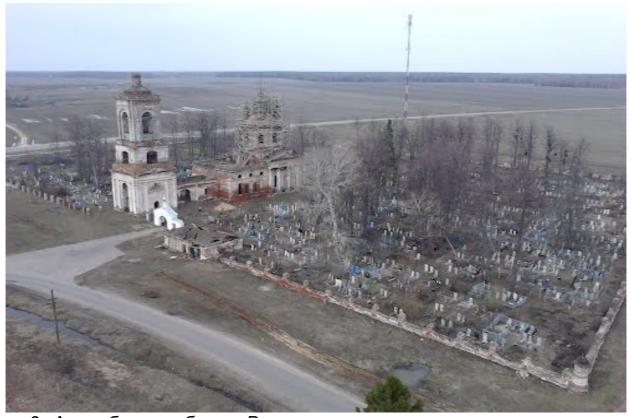

5. Успенская церковь. Ограждение кладбища. Вид с объездной дороги.

6. Ансамбль кладбища. Вид сверху.

7. Улица Советская

8. Дом купца Шорина (разрушен).

9. Контора ФГУП. Сбербанк. (Частичная реставрация дома Шорина).