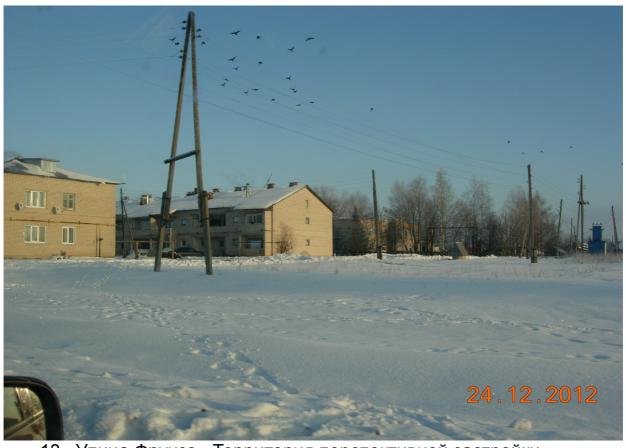

10. Здание администрации.

11. Здание интерната (ул. Школьная).

12. Здание больницы (ул. Больничная).

13. Улица Фрунзе. Территория перспективной застройки общественной зоны.

14. Территория перспективной застройки жилой зоны. Вид с ул. Новая.