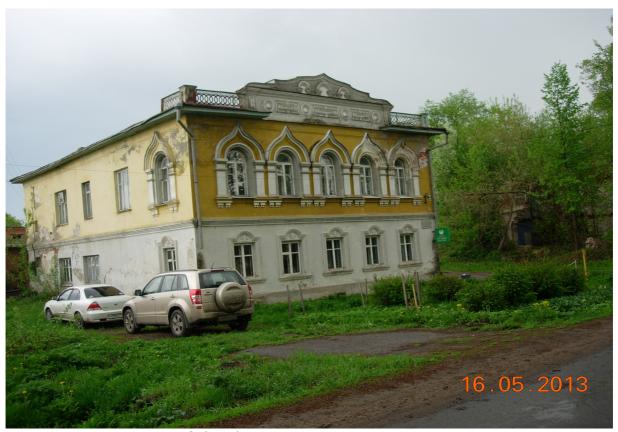

10. Здание администрации.

11. Здание интерната (ул. Школьная).

12. Здание больницы (ул. Больничная).

13. Улица Фрунзе. Территория перспективной застройки общественной зоны.

14. Территория перспективной застройки жилой зоны. Вид с ул. Новая.