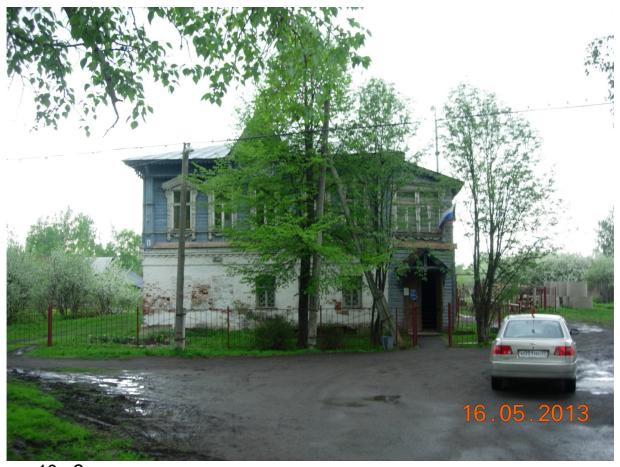

10. Здание администрации.

11. Здание интерната (ул. Школьная).

12. Здание больницы (ул. Больничная).

13. Улица Фрунзе. Территория перспективной застройки общественной зоны.

14. Территория перспективной застройки жилой зоны. Вид с ул. Новая.