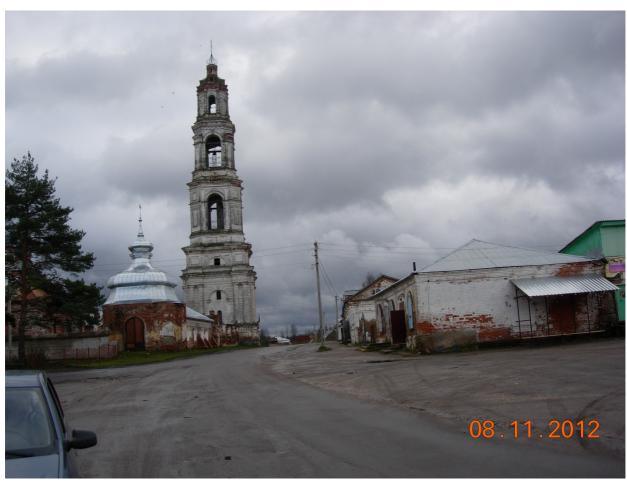

Приложение.

Фотоиллюстрации.

(16шт.)

1. Улица Советская с прилегающей территорией конного клуба. Вид сверху.

2. Центральная площадь.

3. Храмовый комплекс. Ансамбль соборной площади.

4. Въезд в исторический центр с южной стороны (ул. Балахнина).