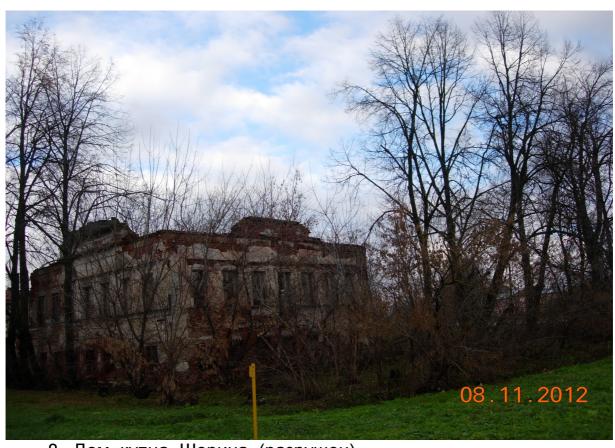

5. Успенская церковь. Ограждение кладбища. Вид с объездной дороги.

6. Ансамбль кладбища. Вид сверху.

7. Улица Советская

8. Дом купца Шорина (разрушен).

9. Контора ФГУП. Сбербанк. (Частичная реставрация дома Шорина).