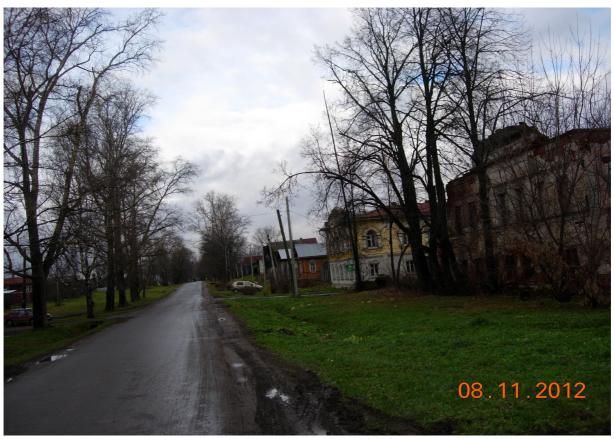

5. Успенская церковь. Ограждение кладбища. Вид с объездной дороги.

6. Ансамбль кладбища. Вид сверху.

7. Улица Советская

8. Дом купца Шорина (разрушен).

9. Контора ФГУП. Сбербанк. (Частичная реставрация дома Шорина).