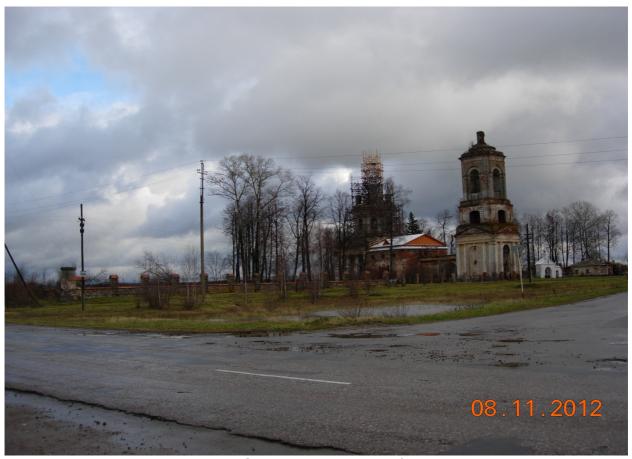

5. Успенская церковь. Ограждение кладбища. Вид с объездной дороги.

6. Ансамбль кладбища. Вид сверху.

7. Улица Советская

8. Дом купца Шорина (разрушен).

9. Контора ФГУП. Сбербанк. (Частичная реставрация дома Шорина).